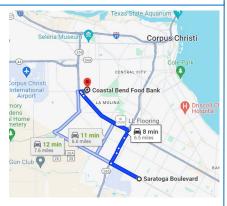

**PILOT NEWSLETTER** 

SERVICE ABOVE SELF

We are business and community leaders dedicated to making a positive difference through service.

The meeting will be held on April 11, 2024 at: 5442 Bear Ln., Coastal Bend Food Bank Lunch begins at 11:45 AM, Meeting 12:10 - 1:15 PM \$22 Lunch - \$7 Non-Eaters

Services

https://www.rotarycc.com/pay-online/

Map to the Coastal Bend Food Bank

04/27/2024: Harvey Weil at the Rob & Bessie Welder Wildlife Foundation Refuge, Sinton, TX \*Table Sponsorship starts at \$3,000 \*Individual reservations —\$250