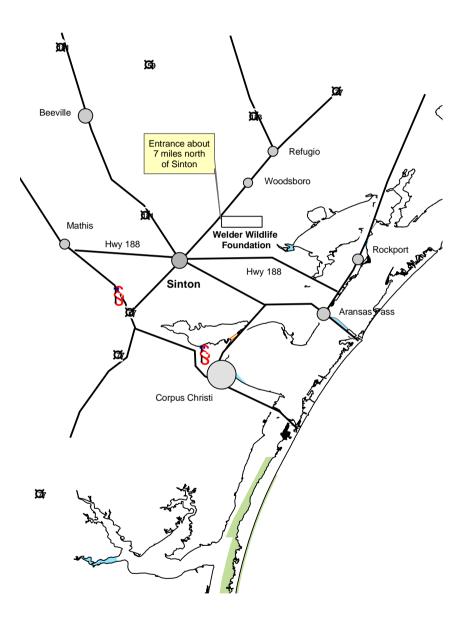

## DIRECTIONS TO THE WELDER WILDLDIFE FOUNDATION

Take Hwy 77 N. from Sinton towards Woodsboro/Victoria. Approximately 8 miles north of Sinton there will be a brown highway sign announcing the Rob & Bessie Welder Wildlife Foundation. Exit immediately following the sign and you will see the Foundation's gate house (white stucco with red tile roof) which is located on the east side of the highway. (If you cross the Aransas River Bridge you have traveled approximately 1.5 miles too far.) The headquarters is located 2 miles from the main gate at the highway. Do not exit off the main road. Phone number: 361-364-2643

Our physical address will take you to the main gate of the Refuge. Physical address: 10429 Welder Wildlife, Sinton, TX 78387. Or you can enter "Rob and Bessie Welder Wildlife Refuge" into Google Maps (you must use Google Maps!). After you reach the gate please follow the directions above.